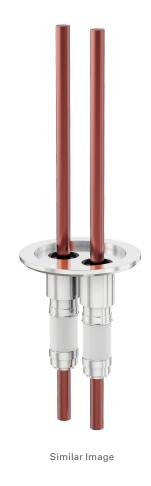

# Water cooled power feedthrough

NW-40 water cooled medium current copper feedthrough, three conductors

Part number: MCF-NW-40-3W

## Water cooled power feedthrough

NW-40 water cooled medium current copper feedthrough, three conductors

- 12KVDC
- Metal Seal -270°C to 450°C
- Elastomer Seal -20°C to 200°C

| Dimensions<br>(in inches) |        |
|---------------------------|--------|
| Dim A                     | 3.23"  |
| Dim B                     | 4.03"  |
| Dim C                     | 0.250" |
| Dim D                     | 1.00"  |
| Dim E                     | 0.875" |

### MCF-NW-40-3W

| Parameters             | Specifications                                   |
|------------------------|--------------------------------------------------|
| Power Feedthrough Type | Medium Current Feedthrough                       |
| # Conductors           | Three                                            |
| Conductor Material     | OHFC Copper                                      |
| Flange Size / Type     | DN 40 ISO-KF                                     |
| Flange Material        | 304 Stainless                                    |
| Vacuum Range           | 1 · 10 <sup>-8</sup> mbar to 1 bar (high vacuum) |
| Temperature Range      | -20 °C to 200 °C                                 |
| Voltage Rating         | 12 KV DC                                         |
| Electrical Connector   | MCF-VC                                           |
| Weight                 | 0.61 lbs                                         |