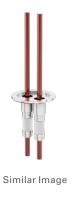

# Water cooled power feedthrough

NW-40 water cooled medium current copper feedthrough, three conductors

Part number: MCF-NW-40-3W

## Water cooled power feedthrough

NW-40 water cooled medium current copper feedthrough, three conductors

- 12KVDC
- Metal Seal -270°C to 450°C
- Elastomer Seal -20°C to 200°C

| Dimensions<br>(in inches) |        |
|---------------------------|--------|
| Dim A                     | 3.23"  |
| Dim B                     | 4.03"  |
| Dim C                     | 0.250" |
| Dim D                     | 1.00"  |
| Dim E                     | 0.875" |