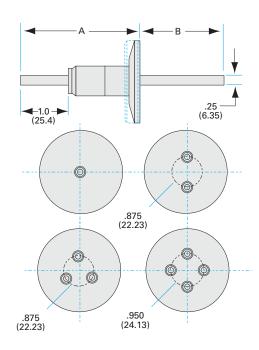

## Water cooled power feedthrough

NW-40 water cooled medium current copper feedthrough, three conductors

- 12KVDC
- Metal Seal -270°C to 450°C
- Elastomer Seal -20°C to 200°C

| Dimensions<br>(in inches) |        |
|---------------------------|--------|
| Dim A                     | 3.23"  |
| Dim B                     | 4.03"  |
| Dim C                     | 0.250" |
| Dim D                     | 1.00"  |
| Dim E                     | 0.875" |